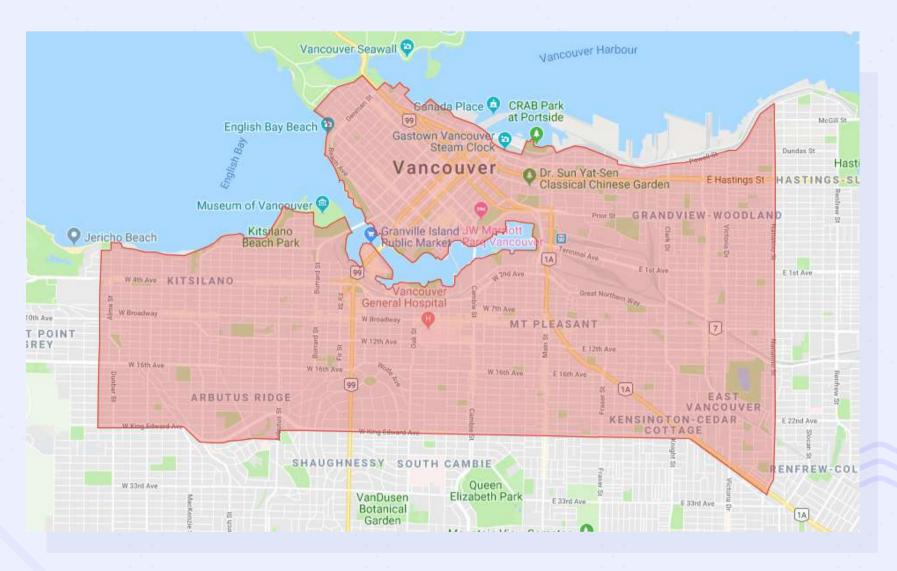

### **OUR VANCOUVER ZONE**

WEST - DUNBAR ST.

EAST - NANAIMO ST.

SOUTH - KING ED AVE.